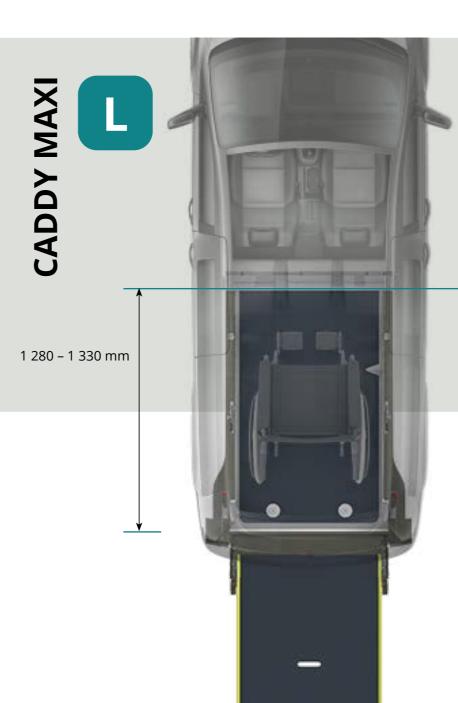

CADDY

1 380 – 1 850 mm

VW Caddy FlexiRamp™

## **DIMENSIONS**

|     | S           | L          | XL                  |
|-----|-------------|------------|---------------------|
| Α   | 815 mm      | 815 mm     | 815 mm              |
| В   | 780 mm      | 780 mm     | 780 mm              |
| С   | 635 mm      | -          | 635 mm              |
| D   | 1 350 *1 mm | 1 280*2 mm | 1 380 - 1 710 *3 mm |
| E   | 1 420 mm    | 1 420 mm   | 1 420 mm            |
| F   | 1 380 mm    | 1 380 mm   | 1 380 mm            |
| G   | 1 050 mm    | 1 050 mm   | 1 050 mm            |
| Н   | 13°         | 12 - 14°   | 12 - 14°            |
| - 1 | 190 mm      | 195 mm     | 190 mm              |
| J   | 185 mm      | 200 mm     | 185 mm              |
| K   | 493 mm      | -          | 493 mm              |
|     |             |            |                     |

 <sup>1 490</sup> mm - removed bench seat
 1 330 mm - removed closing plate
 1 850 mm - removed bench seat