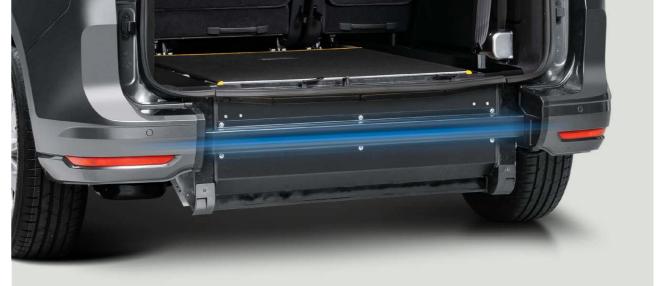

The legendary
FlexiRamp™ with
further enhanced
functionality
for simple and
effortless operation

The new patented
UpLifter™ functionality,
in combination with a
fully balanced ramp in
all positions, delivers
uncompromised
handling and comfort
as well as setting new
standards for wheelchair
accessible vehicles. Truly
a ZeroEffort™ system.