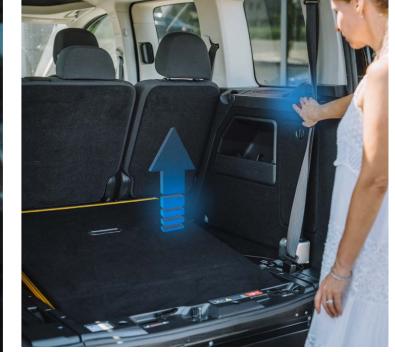

The legendary
FlexiRamp™ with
further enhanced
functionality
for simple and
effortless operation

The new patented
UpLifter™ functionality,
in combination with a
fully balanced ramp in
all positions, delivers
uncompromised
handling and comfort
as well as setting new
standards for wheelchair
accessible vehicles. Truly
a ZeroEffort™ system.