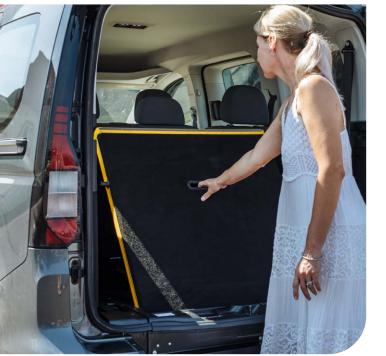

The legendary
FlexiRamp™ with
further enhanced
functionality
for simple and
effortless operation

The new patented
UpLifter™ functionality,
in combination with a
fully balanced ramp in
all positions, delivers
uncompromised
handling and comfort
as well as setting new
standards for wheelchair
accessible vehicles. Truly
a ZeroEffort™ system.