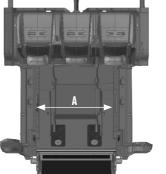

## **DIMENSIONS**

|     | S           | L          | XL                  |
|-----|-------------|------------|---------------------|
| Α   | 815 mm      | 815 mm     | 815 mm              |
| В   | 780 mm      | 780 mm     | 780 mm              |
| С   | 635 mm      | -          | 635 mm              |
| D   | 1 350 *1 mm | 1 280*2 mm | 1 380 - 1 710 *3 mm |
| E   | 1 420 mm    | 1 420 mm   | 1 420 mm            |
| F   | 1 380 mm    | 1 380 mm   | 1 380 mm            |
| G   | 1 050 mm    | 1 050 mm   | 1 050 mm            |
| Н   | 13°         | 12 - 14°   | 12 - 14°            |
| - 1 | 190 mm      | 195 mm     | 190 mm              |
| J   | 185 mm      | 200 mm     | 185 mm              |
| K   | 493 mm      | -          | 493 mm              |
|     |             |            |                     |