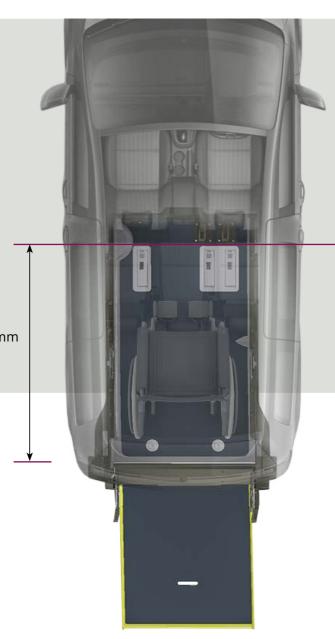

## **DIMENSIONS**

|     | S           | L          | XL                  |
|-----|-------------|------------|---------------------|
| Α   | 815 mm      | 815 mm     | 815 mm              |
| В   | 780 mm      | 780 mm     | 780 mm              |
| С   | 635 mm      | -          | 635 mm              |
| D   | 1 350 *1 mm | 1 280*2 mm | 1 380 - 1 710 *3 mm |
| E   | 1 420 mm    | 1 420 mm   | 1 420 mm            |
| F   | 1 380 mm    | 1 380 mm   | 1 380 mm            |
| G   | 1 050 mm    | 1 050 mm   | 1 050 mm            |
| Н   | 13°         | 12 - 14°   | 12 - 14°            |
| - 1 | 190 mm      | 195 mm     | 190 mm              |
| J   | 185 mm      | 200 mm     | 185 mm              |
| K   | 493 mm      | -          | 493 mm              |
|     |             |            |                     |

 <sup>1 490</sup> mm - removed bench seat
 1 330 mm - removed closing plate
 1 850 mm - removed bench seat