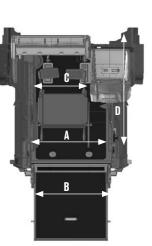

## **DIMENSIONS**

|     | S           | L          | XL                  |
|-----|-------------|------------|---------------------|
| Α   | 815 mm      | 815 mm     | 815 mm              |
| В   | 780 mm      | 780 mm     | 780 mm              |
| С   | 635 mm      | -          | 635 mm              |
| D   | 1 350 *1 mm | 1 280*2 mm | 1 380 - 1 710 *3 mm |
| E   | 1 420 mm    | 1 420 mm   | 1 420 mm            |
| F   | 1 380 mm    | 1 380 mm   | 1 380 mm            |
| G   | 1 050 mm    | 1 050 mm   | 1 050 mm            |
| Н   | 13°         | 12 - 14°   | 12 - 14°            |
| - 1 | 190 mm      | 195 mm     | 190 mm              |
| J   | 185 mm      | 200 mm     | 185 mm              |
| K   | 493 mm      | -          | 493 mm              |
|     |             |            |                     |