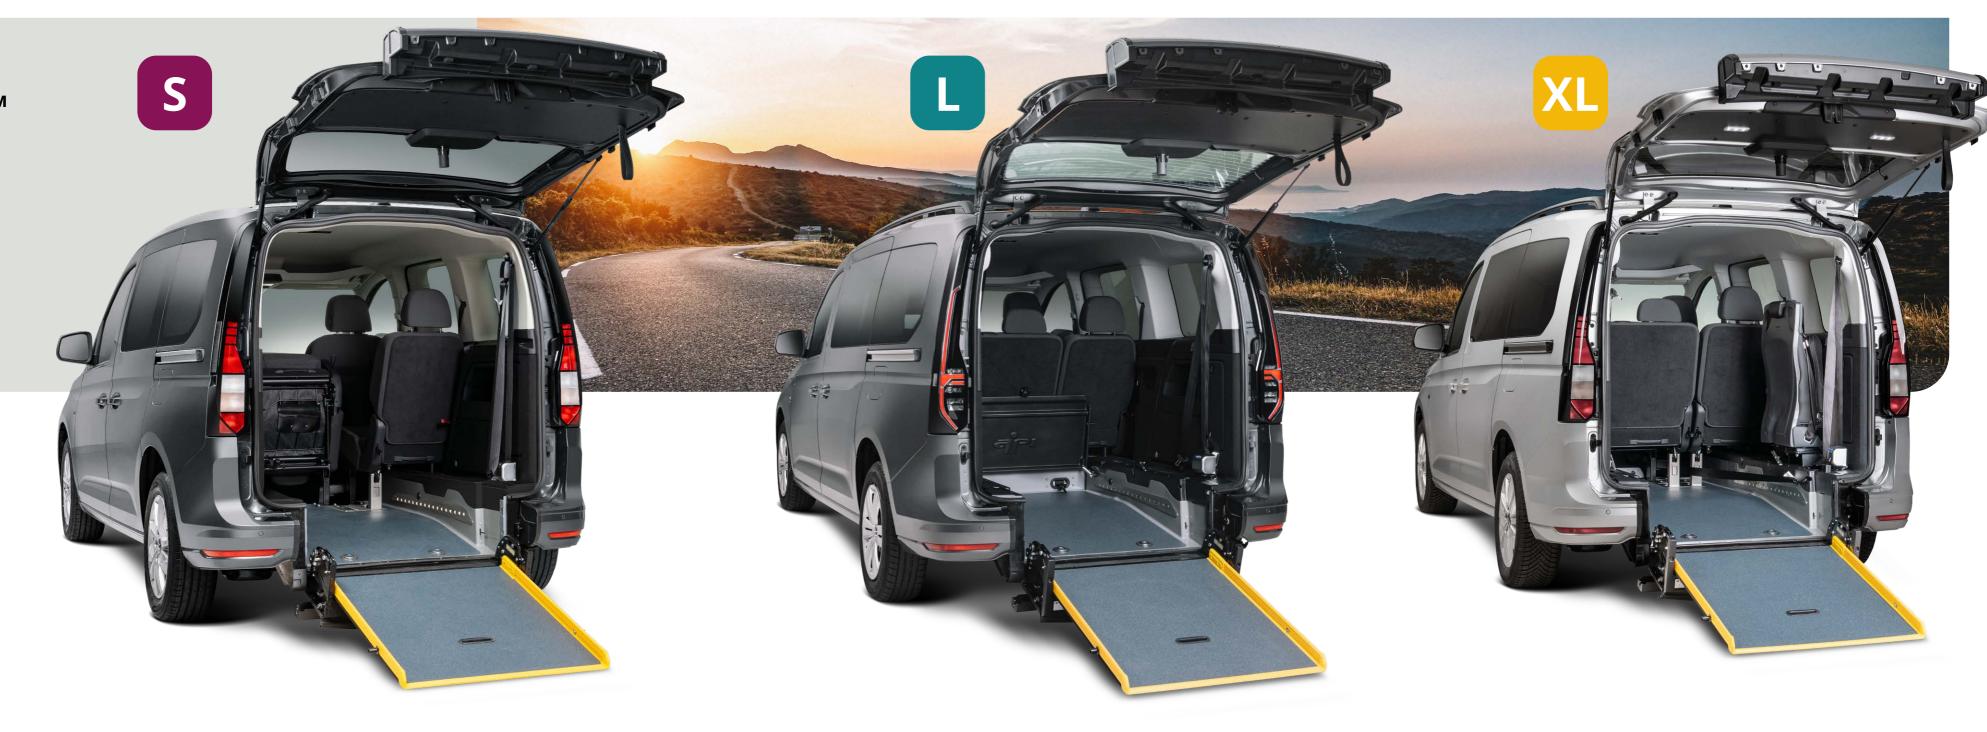

## **3 DIFFERENT SIZES**

for all your needs

1 350 – 1 490 mm

Whether you need a family-sized wheelchair accessible vehicle, or run a taxi company, we always have the right solution for you. Just choose.

XL

CADDY

1 380 – 1 850 mm

VW Caddy FlexiRamp™