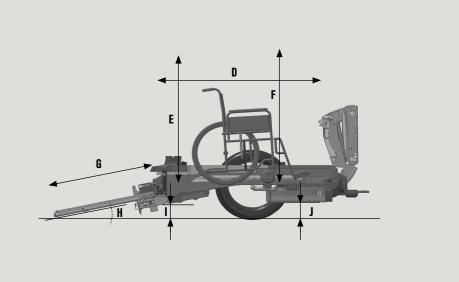

## **DIMENSIONS**

|     | S           | L          | XL                  |
|-----|-------------|------------|---------------------|
| Α   | 815 mm      | 815 mm     | 815 mm              |
| В   | 780 mm      | 780 mm     | 780 mm              |
| С   | 635 mm      | -          | 635 mm              |
| D   | 1 350 *1 mm | 1 280*2 mm | 1 380 - 1 710 *3 mm |
| E   | 1 420 mm    | 1 420 mm   | 1 420 mm            |
| F   | 1 380 mm    | 1 380 mm   | 1 380 mm            |
| G   | 1 050 mm    | 1 050 mm   | 1 050 mm            |
| Н   | 13°         | 12 - 14°   | 12 - 14°            |
| - 1 | 190 mm      | 195 mm     | 190 mm              |
| J   | 185 mm      | 200 mm     | 185 mm              |
| K   | 493 mm      | -          | 493 mm              |
|     |             |            |                     |