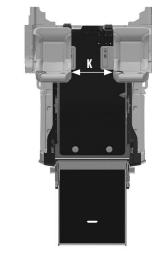

## **DIMENSIONS**

|     | S           | L          | XL                  |
|-----|-------------|------------|---------------------|
| Α   | 815 mm      | 815 mm     | 815 mm              |
| В   | 780 mm      | 780 mm     | 780 mm              |
| С   | 635 mm      | -          | 635 mm              |
| D   | 1 350 *1 mm | 1 280*2 mm | 1 380 - 1 710 *3 mm |
| E   | 1 420 mm    | 1 420 mm   | 1 420 mm            |
| F   | 1 380 mm    | 1 380 mm   | 1 380 mm            |
| G   | 1 050 mm    | 1 050 mm   | 1 050 mm            |
| Н   | 13°         | 12 - 14°   | 12 - 14°            |
| - 1 | 190 mm      | 195 mm     | 190 mm              |
| J   | 185 mm      | 200 mm     | 185 mm              |
| K   | 493 mm      | -          | 493 mm              |
|     |             |            |                     |